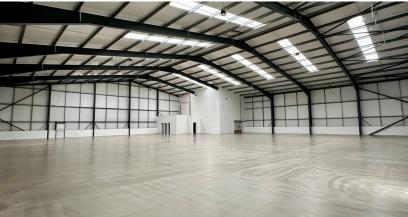

## 15,544 sq ft industrial & logistics unit

Detached unit within 5 unit courtyard development which has been fully refurbished to an "as new" standard. It includes CAT A office space over two floors and a large secure service yard to the rear. Neighbouring occupiers include NHS, Next and Circle Health Group.

## Specification

- · Steel Portal Frame
- Profiled and Microrib cladding panels
- 6m haunch height (9.2m to ridge)
- Floor loading 30kNm2
- 2 powered 4.9m (H) x 4m (W) loading doors
- Secure 26m deep concrete yard