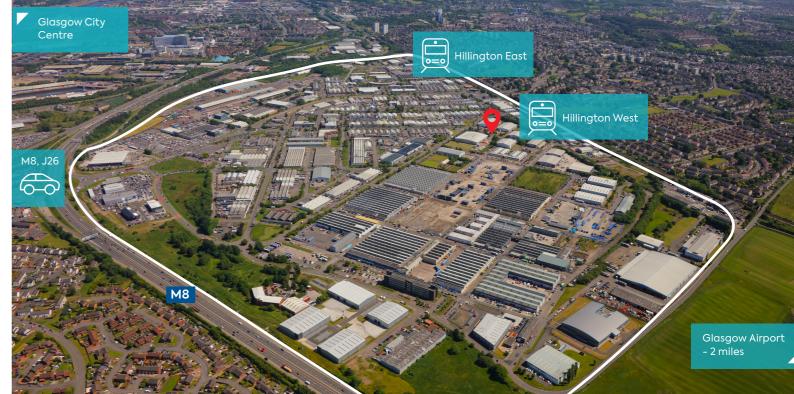

### At a glance

mins walk to Hillington West train station

the Park

International Airport

businesses established on the Park employing over 8,000 people

mile to Intu Braehead with 100+ shops and

20+ restaurants

#### 0141 883 5760

enquiries@hillingtonpark.com www.hillingtonpark.com

Hillington Park is home to over 500 businesses and a workforce of over 8,000 people. The Estate is situated at J26 of the M8, has 2 train stations and numerous bus services. There is a wide variety of food and amenities with 24/7 cctv security on site.