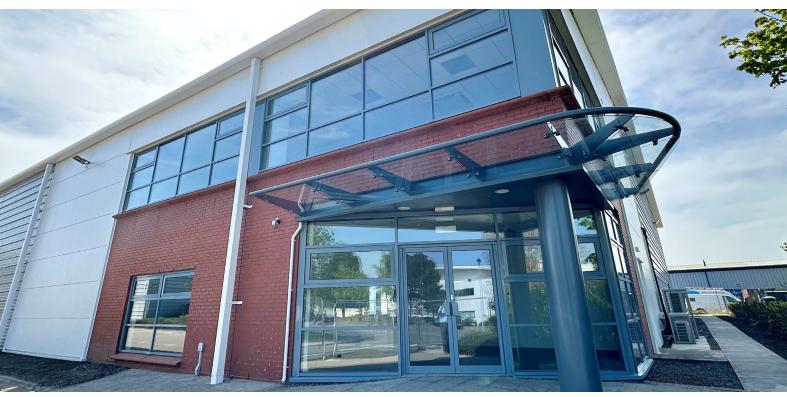

## 15,544 sq ft industrial & logistics unit

Detached unit within 5 unit courtyard development which has been fully refurbished to an "as new" standard. It includes CAT A office space over two floors and a large secure service yard to the rear. Neighbouring occupiers include NHS, Next and Circle Health Group.

- · Dedicated car parking
- LED lighting throughout
- · Air source heat pump for office heating/cooling
- 176 kVA power supply
- · Openreach FTTP Fibre Connection
- · EPC A Certification