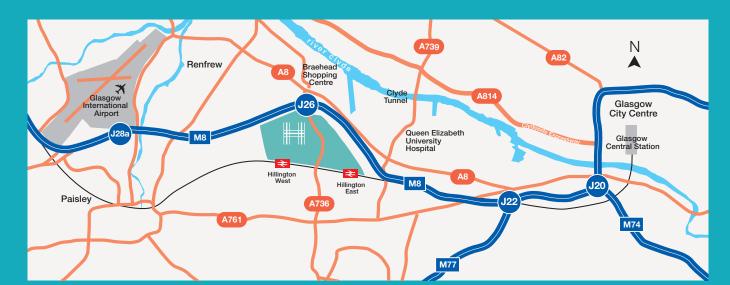

### At a glance

mins walk to Hillington West train station

the Park

International Airport

businesses established on the Park employing over 8,000 people

mile to Intu Braehead with 100+ shops and

20+ restaurants

#### 0141 883 5760

enquiries@hillingtonpark.com www.hillingtonpark.com

Hillington Park is home to over 500 businesses and a workforce of over 8,000 people. The Estate is situated at J26 of the M8, has 2 train stations and numerous bus services. There is a wide variety of food and amenities with 24/7 cctv security on site.