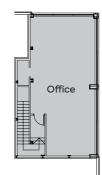

## 15,544 sq ft industrial & logistics unit

Detached unit within 5 unit courtyard development which has been fully refurbished to an "as new" standard. It includes CAT A office space over two floors and a large secure service yard to the rear. Neighbouring occupiers include NHS, Next and Circle Health Group.

## Specification

- · Steel Portal Frame
- Profiled and Microrib cladding panels
- 6m haunch height (9.2m to ridge)
- Floor loading 30kNm2
- 2 powered 4.9m (H) x 4m (W) loading doors
- Secure 26m deep concrete yard