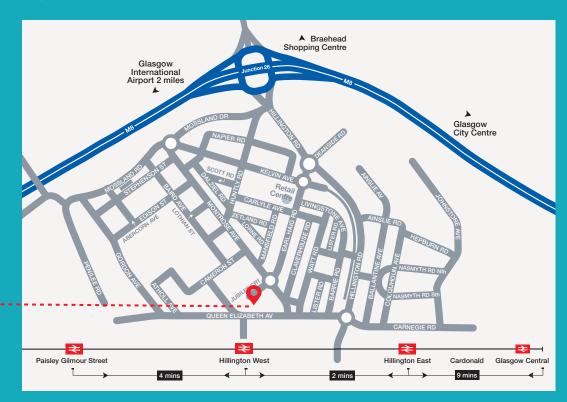

### At a glance

mins walk to Hillington West train station

the Park

International Airport

businesses established on the Park employing over 8,000 people

mile to Intu Braehead with 100+ shops and

20+ restaurants

#### 0141 883 5760

enquiries@hillingtonpark.com www.hillingtonpark.com

Hillington Park is home to over 500 businesses and a workforce of over 8,000 people. The Estate is situated at J26 of the M8, has 2 train stations and numerous bus services. There is a wide variety of food and amenities with 24/7 cctv security on site.

4 Jubilee Court
Hillington Park
Glasgow
G52 4LB