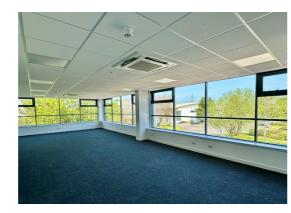

## 15,544 sq ft industrial & logistics unit

Detached unit within 5 unit courtyard development which has been fully refurbished to an "as new" standard. It includes CAT A office space over two floors and a large secure service yard to the rear. Neighbouring occupiers include NHS, Next and Circle Health Group.

- · Dedicated car parking
- LED lighting throughout
- · Air source heat pump for office heating/cooling
- 176 kVA power supply
- · Openreach FTTP Fibre Connection
- · EPC A Certification