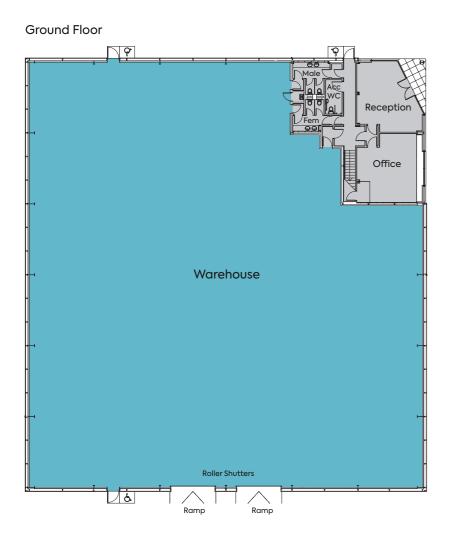

## 15,544 sq ft industrial & logistics unit

Detached unit within 5 unit courtyard development which has been fully refurbished to an "as new" standard. It includes CAT A office space over two floors and a large secure service yard to the rear. Neighbouring occupiers include NHS, Next and Circle Health Group.

## Specification

- · Steel Portal Frame
- Profiled and Microrib cladding panels
- 6m haunch height (9.2m to ridge)
- Floor loading 30kNm2
- 2 powered 4.9m (H) x 4m (W) loading doors
- Secure 26m deep concrete yard